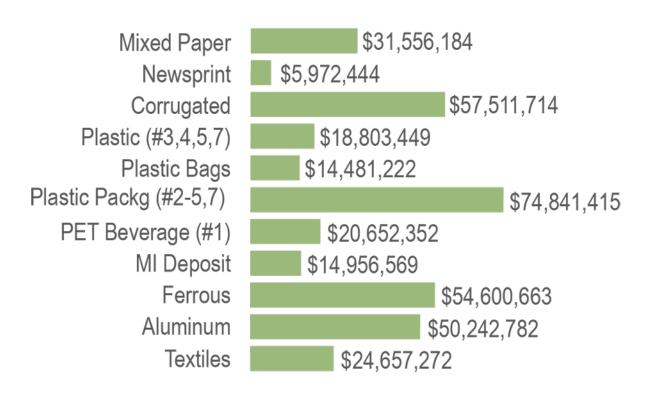

# West Michigan Sustainable Business Forum

GBENN Summit November 8, 2018



●HH• ■• .ooo











WEST MICHIGAN SUSTAINABLE BUSTNESS FORUM































# Michigan Municipal Solid Waste Composition (mean % by weight)



Top Materials in Michigan MSW Composition (mean % by weight - 5% or greater)



# Michigan MSW Material by Ease of Recycling (mean % by weight)



# Total Value of Michigan MSW Material Disposed (\$)



# Total Value of Michigan MSW Commodities Disposed (\$)



# Potential Economic Impact



\$399 MILLION 2,619 jobs

### IMAGINE TRASH PARTNER PROGRAM

Assessment Report

Prepared for:

Atwater Brewing Co.

September 2017









### **SUMMARY RESULTS**

While complete data for waste generation has not been collected, we estimate that your current diversion rate is approximately 0%. At present, we do not yet have a benchmark from which to compare your organization against others in the West Michigan area. However, based on our experience, we believe that your facility's waste reduction efforts are below average.

We estimate that in a year your facility generates a total of 5.5 tons of waste material.

You can reduce the amount of waste sent to landfill by at least 80% by implementing a recycling composting program, following the waste reduction