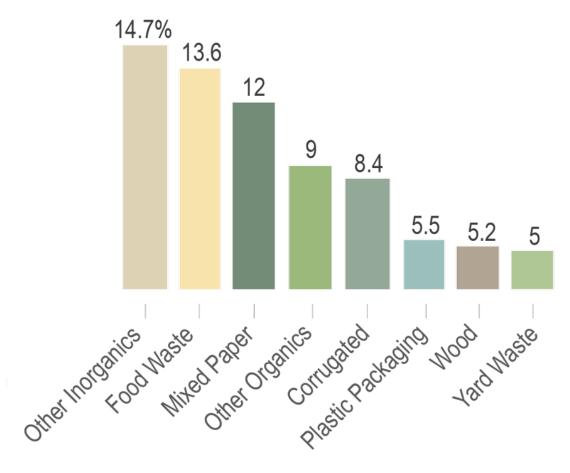

# Michigan Municipal Solid Waste Composition (mean % by weight)

Top Materials in Michigan MSW Composition (mean % by weight - 5% or greater)