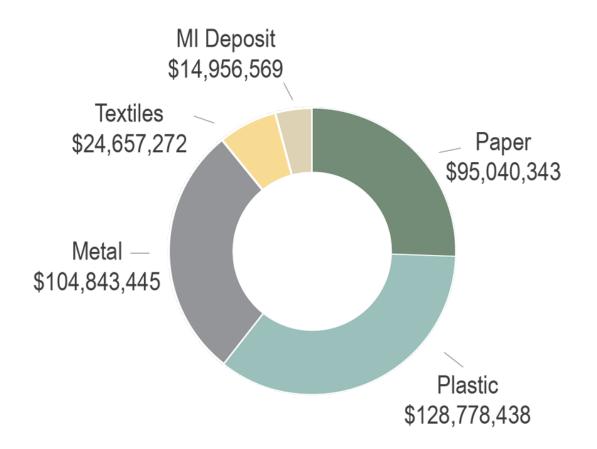

# Total Value of Michigan MSW Material Disposed (\$)

# Total Value of Michigan MSW Commodities Disposed (\$)