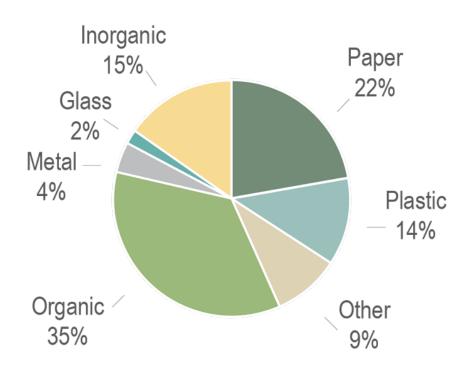

# Michigan Municipal Solid Waste Composition (mean % by weight)

Top Materials in Michigan MSW Composition (mean % by weight - 5% or greater)