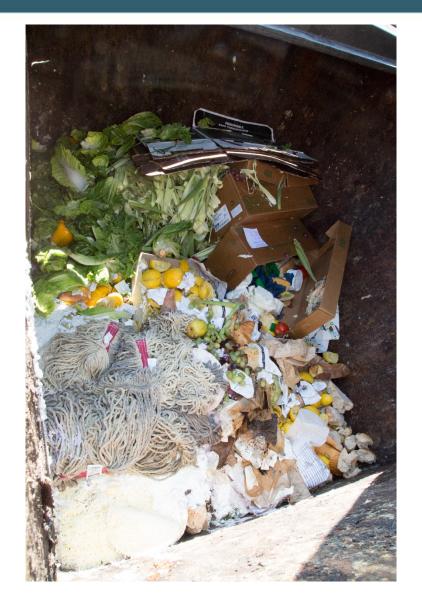

### **SUMMARY RESULTS**

While complete data for waste generation has not been collected, we estimate that your current diversion rate is approximately 0%. At present, we do not yet have a benchmark from which to compare your organization against others in the West Michigan area. However, based on our experience, we believe that your facility's waste reduction efforts are below average.

We estimate that in a year your facility generates a total of 5.5 tons of waste material.

You can reduce the amount of waste sent to landfill by at least 80% by implementing a recycling composting program, following the waste reduction and optimization action items recommended in this report. This would give you an estimated diversion rate of at least 80%.