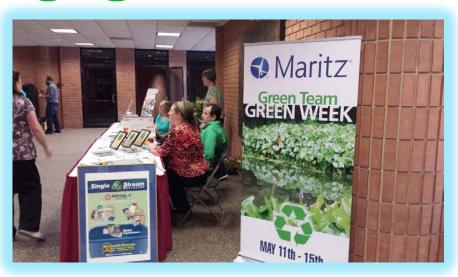

# **Employee Engagement**

Options from Green Fairs to Service Projects

Wells Fargo Advisors – Maritz – Saint Louis Zoo – St. Louis Cardinals