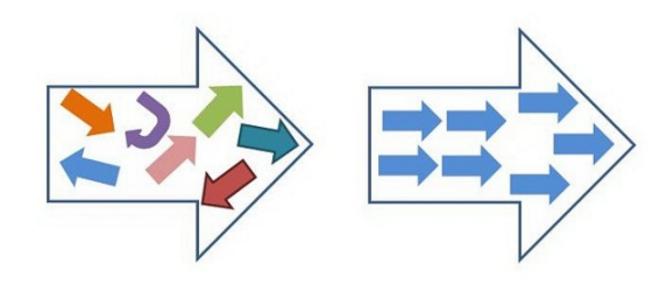

## Cool Choices Across Whole Communities: Businesses Leading Change

Kathy Kuntz October 19, 2016





### **Teams Daily Credit** Rewards Visibility



## 2016 Gallup Meta-Analysis: High Employee Engagement Means...

Productivity 17% higher







Safety Incidents 70% Lower

#### Absenteeism: 41% lower



#### Quality: Defects 40% Lower









#### We All Want Engaged Employees





Gallup Global Average Employee Engagement: 13%



#### But at Unilever?





#### 96% of 18-45 yr olds





# "an entire employee population moving in the same direction"





#### Be the Catalyst for Employee Engagement







#### SEE MGE'S ENERGY-SAVING TIPS

Get energy savings information for your home or business at: www.mge.com/saving-energy/

your community energy company





\$245,186 Saved
(Savings from brand new actions alone = \$71,196)



2,639,372 lbs CO2 Avoided

(Reductions are equivalent to 1,044 car trips from LA to NYC)

2,541,894 gallons of water saved (Enough to fill almost 4 Olympic swimming pools!)





1,482 Sustainable Ideas Generated















#### Community-Scale Insights

Run full loads in washing machine





#### Pride and Momentum





I like the idea that there are hundreds of others in my community making the same kinds of improvements in their homes and habits.



## Be the Catalyst for Engagement in Your Community!

Th