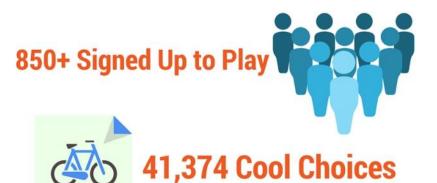

2,639,372 lbs CO2 Avoided

(Reductions are equivalent to 1,044 car trips from LA to NYC)

2,541,894 gallons of water saved (Enough to fill almost 4 Olympic swimming pools!)

1,482 Sustainable Ideas Generated