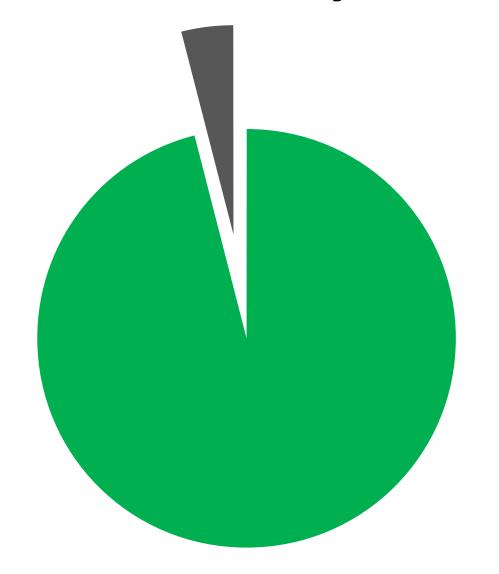

#### We All Want Engaged Employees

Gallup Global Average Employee Engagement: 13%

#### But at Unilever?

#### 96% of 18-45 yr olds