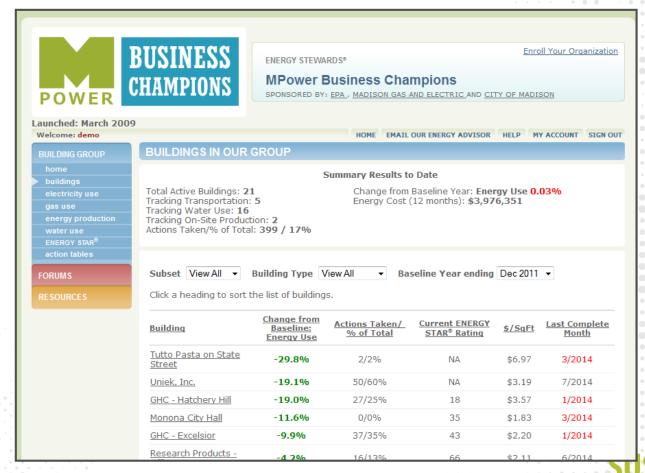

**Schools**





## **Neighborhoods**





#### **Businesses**





SUSTAIN DANE















#### SUSTAIN DANE

## **MPower Background**



"The Mpowering Madison Campaign asks the community to reduce green house gas emissions (CO2) by 100,000 tons by 2011."

> 4,000 Individuals > 40 Businesses

SUSTAIN DANE





#### What is MPower?

- One Year
- Customizable
- Reduce Environmental Impact
- Save Costs
- Healthy & Engaged Workplace

MEASURE LEARN CONNECT ACT TRACK \$AVE

## One Year Program



Apr May Jun Jul Aug Sep Oct Nov Dec Jan Feb Mar

**Orientation and Natural Step Training** 

**Energy Stewards Training** 

Monthly Sustainability Sessions

6 Month Check In Meetings

**MPower Champions Public Showcase** 

**MPower Celebration and Graduation** 

SUSTAIN DANE

#### **MEASURE**





**LEARN** 





#### SUSTAIN DANE





SHOPBOP



Sustainability Session: Energy Efficiency

SUSTAIN DANE

**CONNECT** 

## **Partner Resources**



SUSTAIN DANE

**ACT** 





#### SUSTAIN DANE

**TRACK** 





#### SUSTAIN DANE

\$AVE



|      | Peak        |          |                  |
|------|-------------|----------|------------------|
|      | Demand      | Ave Cost | Total Electrical |
| Year | Cost        | per Day  | Cost             |
| 2010 | \$49,018.22 | \$134.08 | \$170,578.49     |
| 2011 | \$44,703.67 | \$122.02 | \$176,220.45     |
| 2012 | \$41,565.44 | \$113.32 | \$160,274.82     |
| 2013 | \$38,895.46 | \$106.12 | \$133,629.27     |

Diff \$10,122.77 \$27.96 \$36,949.22

Total Savings for Peak Demand Project =

\$47,071.99









DANE







## 90 MPower Champion