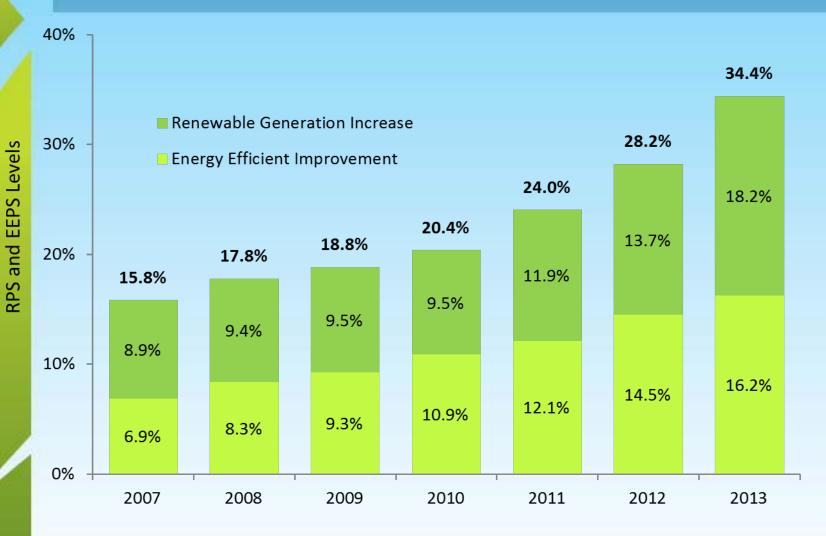

# Renewable Energy & Energy Efficiency Portfolio Standards - 2007-2013

### **Green Interns - 2011-2012**

This project contributes to the State's Hawai'i Clean Energy Initiative (HCEI) goal of achieving 70% clean energy by 2030.

The Hawaii Green Business Program (HGBP) has met its goal of reducing water use by 3,400,000 gallons and is working on accomplishing its energy goals and certifying 81 businesses as Hawai'i Green Businesses.