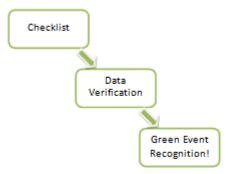

# **Green Business Program: Step-by-Step**

#### 1. Contact Us.

The first step is to contact us.

#### 2. Complete Entire Checklist.

Applicants must implement measures within this application which apply to their business.

3. Site Visit and Verification.

# **Green Business Program: Process**

#### 4. Recognition.

After the first three steps are complete, applicants will be eligible for recognition. Annual Ceremony in the Governor's Office.

#### 5. Maintaining Recognition.

Improving the efficiency of your facility, helping improve the environment, employee morale, and conserving our resources.